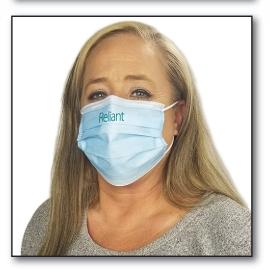

#### **3-PLY DISPOSABLE MASKS**

1-Color Printing 1000 pcs @ \$1.72 ea Full Color Printing 1000 pcs @ \$1.82 ea Setup Charge: \$35 (1-color) / \$50.00 (Full Color)

Material: 3-ply non-woven fiber material Imprint Area: 4" x 1/2" Production Time: 8-12 business days after proof approval. Minimum Order Qty: 250 pcs