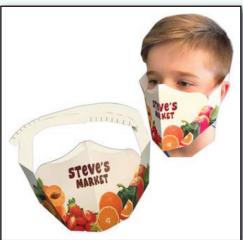

### **PAPER MASKS WITH ELASTIC**

Digital Full Color Printing 1000 pcs @ \$0.93 ea Offset Full Color Printing 1000 pcs @ \$0.68 ea Setup Charge: \$35.00 per order

Material: 10pt C1S Paper Stock. Ships with elastic attached. Imprint Area: 8.85" x 5" Production Time: 8-12 business days after proof approval. Minimum Order Qty: 100 pcs (Digital) / 1,000 pcs (Offset)

#### **PAPER MASKS WITH STRAPS**

Digital Full Color Printing 1000 pcs @ \$0.74 ea Offset Full Color Printing 1000 pcs @ \$0.59 ea Setup Charge: \$35.00 per order

Material: 10pt C1S Paper Stock Imprint Area: 9.75" x 8.35" Production Time: 8-12 business days after proof approval. Minimum Order Qty: 100 pcs (Digital) / 1,000 pcs (Offset)